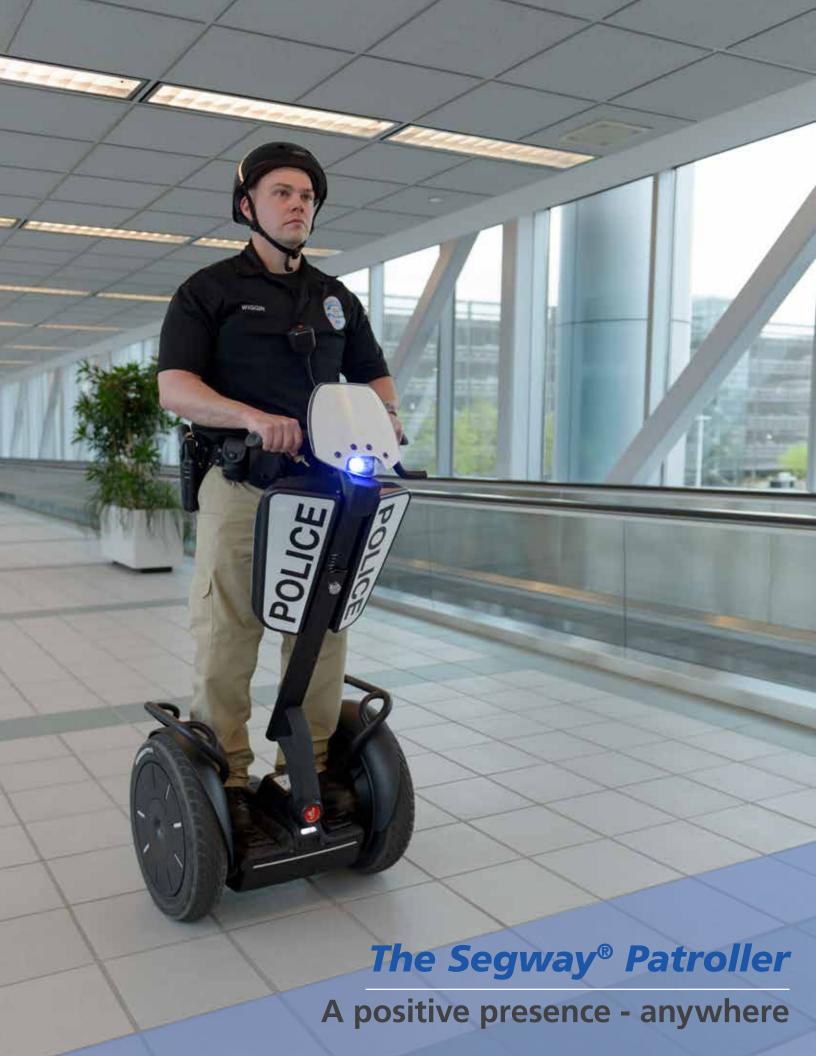

# PT PATROLLER

The Segway Patroller is the world's #1 transportation solution for the public safety market. It was designed with the specific input of experienced law enforcement and security professionals to optimize the patrol experience. A force multiplier, the Patroller allows officers to be a positive presence while also enabling them to easily maneuver through almost any environment.