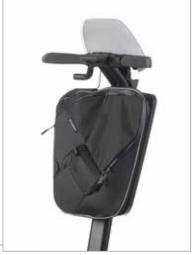

# PT PATROLLER



The Segway Patroller is the world's #1 transportation solution for the public safety market. It was designed with the specific input of experienced law enforcement and security professionals to optimize the patrol experience. A force multiplier, the Patroller allows officers to be a positive presence while also enabling them to easily maneuver through almost any environment.

Learn more at www.segway.com/patrol.

## Patroller Bag



With battery storage, water bottle holder and key chain clip

### LeanSteer™

Can be quickly removed for easy storing and transporting of your Patroller in almost any public safety vehicle

#### **Cargo Frames**

Used to mount cases and optional accessories







Optimized for rider comfort

## **Gliding Lights**

Allow pedestrians to see the Patroller in low light conditions



|           | i2 SE         | x2 SE         |
|-----------|---------------|---------------|
| WEIGHT    | 105 lbs.      | 120 lbs.      |
|           | 47.7kg        | 54.4kg        |
| TIRES     | 19" x 4"      | 21" x 7"      |
|           | 48cm x 10cm   | 54cm x 17cm   |
| FOOTPRINT | 19" x 25"     | 21" x 33"     |
|           | 48 cm x 63 cm | 67 cm x 84 cm |
| MAX SPEED | 12.5 mph      | 12.5 mph      |
|