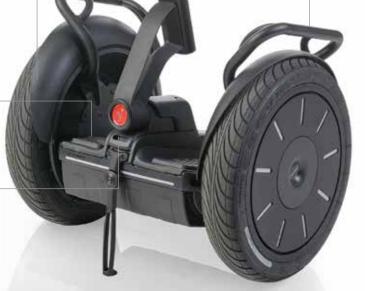

### LeanSteer™

Can be quickly removed for easy storing and transporting of your Patroller in almost any public safety vehicle

#### **Cargo Frames**

Used to mount cases and optional accessories

Optimized for rider comfort

## **Gliding Lights**

Allow pedestrians to see the Patroller in low light conditions

|           | i2 SE         | x2 SE         |
|-----------|---------------|---------------|
| WEIGHT    | 105 lbs.      | 120 lbs.      |
|           | 47.7kg        | 54.4kg        |
| TIRES     | 19" x 4"      | 21" x 7"      |
|           | 48cm x 10cm   | 54cm x 17cm   |
| FOOTPRINT | 19" x 25"     | 21" x 33"     |
|           | 48 cm x 63 cm | 67 cm x 84 cm |
| MAX SPEED | 12.5 mph      | 12.5 mph      |
|           | 20 km/h       | 20 km/h       |
| RANGE*    | Up to 24mi    | Up to 12mi    |
|           | Up to 38 km   | Up to 19 km   |