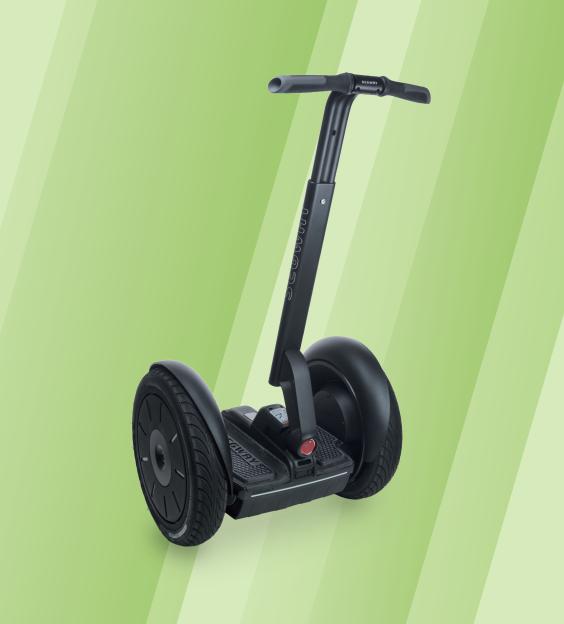

## i2 SE PT

TAKE BACK YOUR MOST VALUABLE ASSET...TIME. HOP ON THE 12 SE PERSONAL TRANSPORTER (PT), INCREASE PRODUCTIVITY, SAVE ENERGY AND HAVE SOME FUN. THE 12 SE'S IMPRESSIVE SPEED, RANGE AND MANEUVERABILITY WILL TRANSFORM YOUR TRAVELS. MOVING THROUGHOUT THE WAREHOUSE FLOOR WILL FEEL LESS LIKE WORK AND MORE LIKE PLAY. COMMUTING TO WORK OR CLASS? THE 12 SE ZIPS YOU FROM WHERE YOU ARE TO WHERE YOU WANT TO BE — NO SWEAT! EMPOWER YOURSELF TO TRAVEL INDOORS, OUTSIDE OR JUST ABOUT ANYWHERE. THE COMPACT DESIGN, ZERO TURN RADIUS AND ZERO EMISSIONS WILL HAVE YOU WONDERING HOW YOU EVER MANAGED WITHOUT A PT.

AVAILABLE IN

| FEATURES       |                                                                           |
|----------------|---------------------------------------------------------------------------|
| Wide Platform  | The wide base platform is optimized for rider comfort                     |
| LeanSteer™     | Quick removal allows for easy storage and transport in almost any vehicle |
| Gliding Lights | Ensure your PT can be readily seen in low light conditions                |

## SPECIFICATIONS

| Weight    | 105 lbs.    | 47.3 kg       |
|-----------|-------------|---------------|
| Footprint | 25.5" x 25" | 65 cm x 63 cm |
| Max Speed | 12.5 mph    | 20 kph        |
| Range*    | Up to 24 mi | Up to 38 km   |